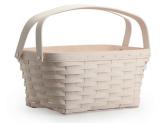

#### SELECT YOUR BASKET OR LAMP

Choose from a variety of products to get your designer dreams started.

D&CO. BY YOU CADDY BASKET Basket CBA175 | 9"l × 8.25"w × 6"h | \$87.50 Protector PR08400 | \$21.50

D&CO. BY YOU CROCK BASKET Basket CBA375 | 6.5"d × 5.75"h | \$64.50 Protector PR02700 | \$26.50