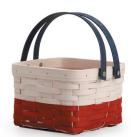

■ D&CO. BY YOU LARGE VILLAGE ERRANDS BASKET Basket CRA497 | 18" | x 15" w x 7" h | \$

**Basket** CBA497 | 18"l × 15"w × 7"h | **\$119.00 Protector** PR25000 | **\$55.00** 

D&CO. BY YOU MAIN ST. MOMENTS
BASKET

**Basket** CBA006 | 15.25"l × 9.5"w × 7"h **\$109.00** 

Protector PR00600 | \$26.50

D&CO. BY YOU LARGE TABLE LAMP WITH WOVEN SHADE

14.25"d × 26.5"h; 60" cord, max 100W bulb (lamp base imported)| \$294.50 Black Base CST40711 White Base CST40720