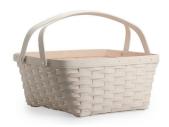

■ D&CO. BY YOU LARGE VILLAGE ERRANDS BASKET Basket CRA497 | 18" | x 15" w x 7" h | \$

**Basket** CBA497 | 18"l × 15"w × 7"h | **\$119.00 Protector** PR25000 | **\$55.00** 

D&CO. BY YOU MAIN ST. MOMENTS
BASKET