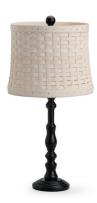

● D&CO. BY YOU MEDIUM TABLE

LAMP WITH WOVEN SHADE

11.5"d × 23"h; 60" cord, max 60W bulb
(lamp base imported) | \$252.00

Black Base CST40811

White Base CST40820

■ D&CO. BY YOU MEDIUM WOVEN SHADE CBA492 | 11.5"d×9"h | \$124.00

**Basket** CBA006 | 15.25"l × 9.5"w × 7"h **\$109.00** 

Protector PR00600 | \$26.50

D&CO. BY YOU LARGE TABLE LAMP WITH WOVEN SHADE

14.25"d × 26.5"h; 60" cord, max 100W bulb (lamp base imported)| \$294.50 Black Base CST40711 White Base CST40720