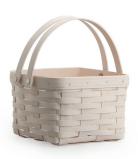

#### SELECT YOUR BASKET OR LAMP

Choose from a variety of products to get your designer dreams started.

D&CO. BY YOU CADDY BASKET Basket CBA175 | 9"l × 8.25"w × 6"h | \$87.50 Protector PR08400 | \$21.50

D&CO. BY YOU CROCK BASKET Basket CBA375 | 6.5"d × 5.75"h | \$64.50 Protector PR02700 | \$26.50