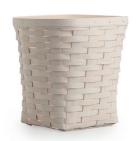

**D&CO. BY YOU LARGE WOVEN SHADE** CBA491 | 14.25"d × 11"h | \$130.50

D&CO. BY YOU FAMILY LAUNDRY
BASKET

Protector PR01400 | \$69.00

**Liner** FA00122; 100% cotton | \$58.00

D&CO. BY YOU FAMILY WASTE BASKET

**Basket** CBA102 | 11.5"l × 11.25"w × 12.5"h \$104.00

Protector PR01500 | \$48.50