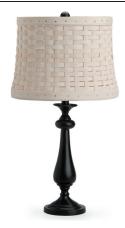

**Basket** CBA006 | 15.25"l × 9.5"w × 7"h **\$109.00** 

Protector PR00600 | \$26.50

D&CO. BY YOU LARGE TABLE LAMP WITH WOVEN SHADE

14.25"d × 26.5"h; 60" cord, max 100W bulb (lamp base imported)| \$294.50 Black Base CST40711 White Base CST40720

**D&CO. BY YOU LARGE WOVEN SHADE** CBA491 | 14.25"d × 11"h | \$130.50

D&CO. BY YOU FAMILY LAUNDRY
BASKET

Protector PR01400 | \$69.00

**Liner** FA00122; 100% cotton | \$58.00

D&CO. BY YOU FAMILY WASTE BASKET