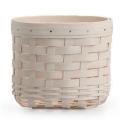

#### SELECT YOUR BASKET OR LAMP

Choose from a variety of products to get your designer dreams started.

D&CO. BY YOU CADDY BASKET Basket CBA175 | 9"l × 8.25"w × 6"h | \$87.50 Protector PR08400 | \$21.50

D&CO. BY YOU CROCK BASKET Basket CBA375 | 6.5"d × 5.75"h | \$64.50 Protector PR02700 | \$26.50