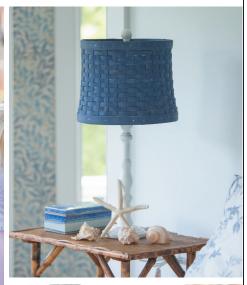

● D&CO. BY YOU MEDIUM TABLE

LAMP WITH WOVEN SHADE

11.5"d × 23"h; 60" cord, max 60W bulb
(lamp base imported) | \$252.00

Black Base CST40811

White Base CST40820

■ D&CO. BY YOU MEDIUM WOVEN SHADE CBA492 | 11.5"d×9"h | \$124.00

**Basket** CBA006 | 15.25"l × 9.5"w × 7"h **\$109.00** 

Protector PR00600 | \$26.50

D&CO. BY YOU LARGE TABLE LAMP WITH WOVEN SHADE

14.25"d × 26.5"h; 60" cord, max 100W bulb (lamp base imported)| \$294.50 Black Base CST40711 White Base CST40720

**D&CO. BY YOU LARGE WOVEN SHADE** CBA491 | 14.25"d × 11"h | \$130.50

D&CO. BY YOU FAMILY LAUNDRY
BASKET

Protector PR01400 | \$69.00

**Liner** FA00122; 100% cotton | \$58.00

D&CO. BY YOU FAMILY WASTE BASKET