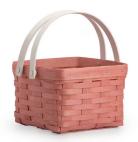

#### SELECT YOUR BASKET OR LAMP

Choose from a variety of products to get your designer dreams started.

D&CO. BY YOU CADDY BASKET Basket CBA175 | 9"l × 8.25"w × 6"h | \$87.50 Protector PR08400 | \$21.50

D&CO. BY YOU CROCK BASKET Basket CBA375 | 6.5"d × 5.75"h | \$64.50 Protector PR02700 | \$26.50