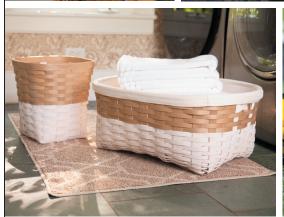

**D&CO. BY YOU LARGE WOVEN SHADE** CBA491 | 14.25"d × 11"h | \$130.50

D&CO. BY YOU FAMILY LAUNDRY
BASKET

Protector PR01400 | \$69.00

**Liner** FA00122; 100% cotton | \$58.00

D&CO. BY YOU FAMILY WASTE BASKET

**Basket** CBA102 | 11.5"l × 11.25"w × 12.5"h \$104.00

Protector PR01500 | \$48.50