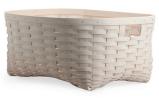

■ D&CO. BY YOU LARGE VILLAGE ERRANDS BASKET Basket CRA497 | 18" | x 15" w x 7" h | \$

**Basket** CBA497 | 18"l × 15"w × 7"h | **\$119.00 Protector** PR25000 | **\$55.00** 

D&CO. BY YOU MAIN ST. MOMENTS
BASKET