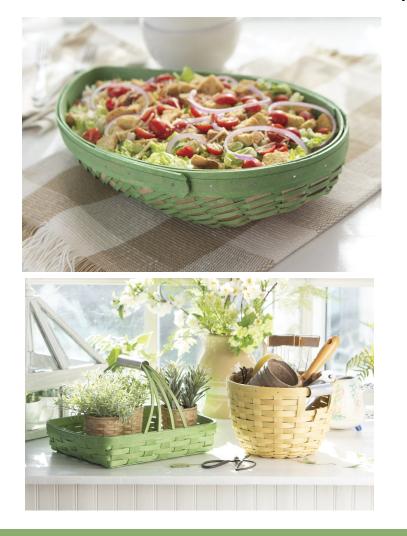

## **APRIL ONLY!** HOST EXCLUSIVE LARGE WOVEN LEAF Basket BA451? | 10"l x 16"w x 3"h | \$116.00

Protector PR21900 | \$30.00 \$58.00 as half-price selection plus FREE shipping